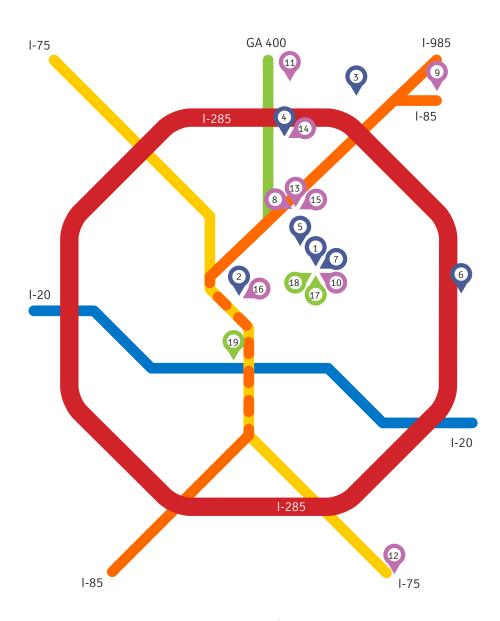

## **AROUND ATLANTA**

## **Q** EMORY HEALTHCARE HOSPITALS

| Emory University Hospital and Tower              | 1 |
|--------------------------------------------------|---|
| Emory University Hospital Midtown                | 2 |
| Emory Johns Creek Hospital                       | 3 |
| Emory Saint Joseph's Hospital                    | 4 |
| Emory University Hospital at Wesley Woods        | 5 |
| Emory University Orthopaedics and Spine Hospital | 6 |
| Emory Rehabilitation Hospital                    | 7 |

## AFFILIATED HOSPITALS AND MEDICAL CENTERS

| Atlanta Veterans Affairs Medical Center      | 17 |
|----------------------------------------------|----|
| Children's Healthcare of Atlanta at Egleston | 18 |
| Grady Memorial Hospital                      | 19 |

## EMORY OUTPATIENT CENTERS

| Emory Brain Health Center at 12 Executive Park         | 8  |
|--------------------------------------------------------|----|
| Emory Buford Imaging Center                            | ç  |
| Emory Clinic Buildings A/B/C                           | 10 |
| Emory Johns Creek Imaging Center at Forsyth            | 11 |
| Emory McDonough Imaging Center                         | 12 |
| Emory Orthopaedic & Spine Center at 59 Executive Park  | 13 |
| Emory Saint Joseph's Outpatient Imaging Center         | 14 |
| Emory Sports Medicine Complex                          | 15 |
| Emory University Hospital Midtown Medical Office Tower | 16 |